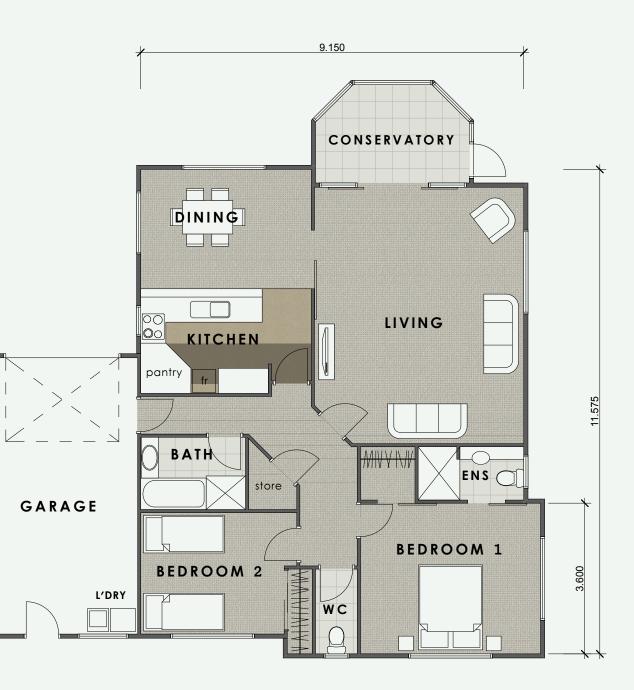

Kingston

The Kingston is the largest of our traditional town houses and, with space galore, is a home that creates a lifestyle with the "WOW' factor. Spread out in the large lounge, Enjoy the well-designed kitchen with everything you need, including eyelevel oven, hot plates and dish drawer. Included in the various floor plans is a three bedroom option. All configurations offer a main bedroom with ensuite. Double or single garage options are available, with internal access for your convenience.

An Emergency Call system monitored 24 hours per day is standard in all Chatsford homes.

Size: 129 sqm (including conservatory)